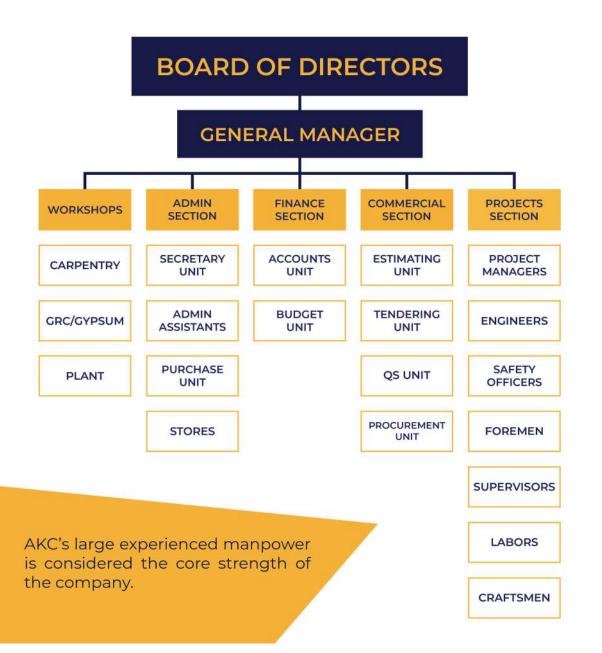

company has a large experience of 40 years into concrete, steel and wooden works in addition to infrastructure and GRC activities.

Absolute Kinetic Contracting procures projects either as a main contractor, main sub-contractor, sub-contractor for certain parts of the project, or as a supplier of certain items like wood, gypsum and GRC works.









This is Doha in the mid-fifties.

This picture is one of the remaining ones that shows the history of the city, as well as it shows the great and obvious development that Doha had since then.

Being a Qatari local company, Absolute Kinetic Contracting's vision is to participate in the development of the Construction Industry in Qatar, and to gradually grow and increase its capabilities and resources to ulfill this commitment.

## KEY FACTS



### 157

TOTAL EMPLOYEES

MECHANIC

| 7<br>ADMINISTRATION |                     | 2<br>ACCOUNTING  |
|---------------------|---------------------|------------------|
| 8<br>ENGINEER       | 14<br>MASON         | 27 CARPENTER     |
| 2<br>CONTRACTS      | QUANTITY ESTIMATION | 4<br>OPERATOR    |
| 21 PAINTER          | 25<br>LABOR         | 8<br>ELECTRICIAN |
| 7 DRIVER            | 4<br>S/FOLDER       | 12<br>S/FIXER    |
| 4                   | 2                   | 6                |

WELDER

AC/PLUMBER

# OUR SERVICES



**BUILDINGS CONSTRUCTION** 

INTERIOR DECORATION WORKS

CARPENTRY WORKSHOP

GRC AND GYPSUM WORKSHOP

**BUILDINGS MAINTENANCE** 

**INFRASTRUCTURE WORKS** 

PLANT HIRE

MISCELLANEOUS SUBCONTRACT WORKS

# BUILDINGS CONSTRUCTION

Construction of various types of building