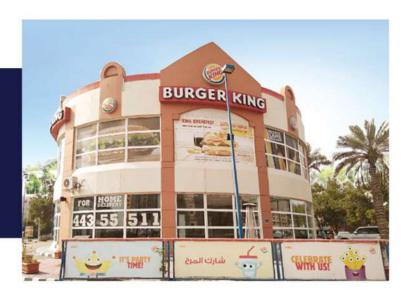

#### 1999

Project: Burger King Location: Suhaim Bin Hamad Street

1997

Project: McDonald's Location: Airport Area