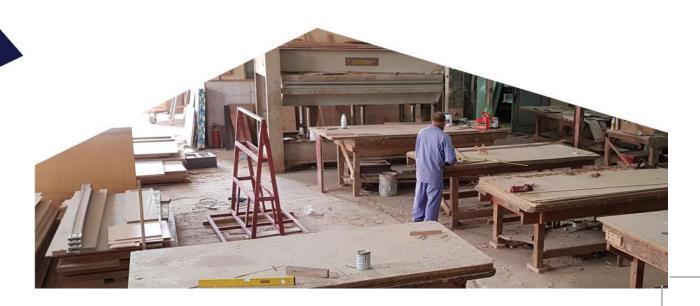

AKC Design & Build's carpentry workshop is capable of producing almost all carpentry works required for basic construction, along with all carpentry hard and soft finishes like frames, doors, and the like using different types of timber and applying different finishes.

# CARPENTRY WORKSHOP

AKC Design & Build's carpentry workshop provides services and produces works to its different building and maintenance projects in addition to undertaking direct supply and installation jobs with clients including major construction companies.