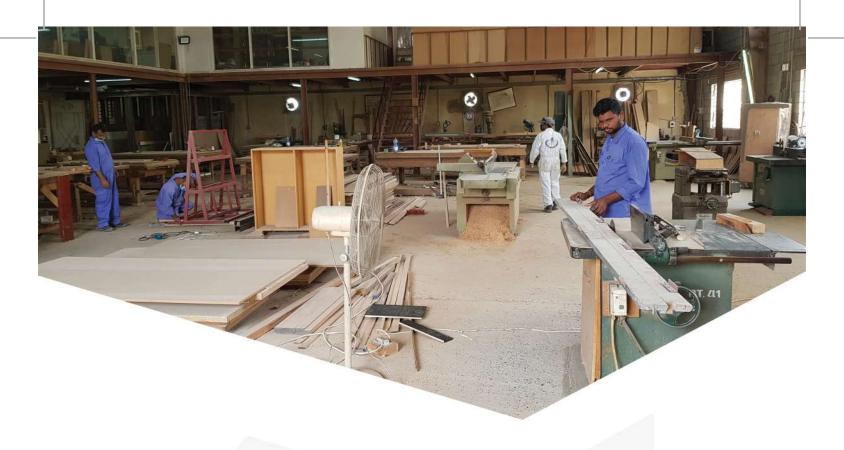

AKC Design & Build's carpentry workshop is capable of producing almost all carpentry works required for basic construction, along with all carpentry hard and soft finishes like frames, doors, and the like using different types of timber and applying different finishes.

# CARPENTRY WORKSHOP

AKC Design & Build's carpentry workshop provides services and produces works to its different building and maintenance projects in addition to undertaking direct supply and installation jobs with clients including major construction companies.