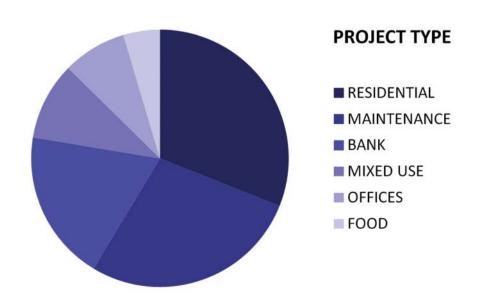

# COMPLETED PROJECTS

Over the years, AKC Design & Build has completed 174 projects, and the number is growing day by day as we keep improving and gaining the trust of our clients. Putting quality and dedication as a title for our work.

54 RESIDENTIAL 48
MAINTENANCE

174
TOTAL PROJECTS

33 BANK

17 MIXED USE

14 OFFICES **8** 